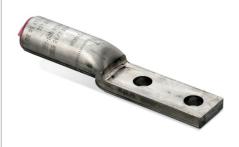

## **Product Details**

UPC: 783786750207

Details: Tin-Plated Aluminum Two-Hole Lug. Wire Range 400 Compressed, 336.4 - 400 Stranded, 500 Compact AL-CU, 366.4 (18/1) - 397.5 (18/1) ACSR. Installing dies 96, 299, 655, 321, 316, 13A, 1 1/8-1, 472, CSA28. Length 6-3/8 inch. Pad 1-1/4 inch wide x 3 inch long x 25/64 inch thick. (2) 9/16 inch diameter holes on 1-3/4 inch center. Barrel 2-7/16 inch. Oxide Inhibitor. Green Cap.

## **Product Details**

| Deta | i | ls |
|------|---|----|
|      |   |    |

| Catalog No.            | SA400NTN                       |
|------------------------|--------------------------------|
| Description            | AL 2 Hole Lug 400<br>Tinplated |
| Std. Package Weight    | 0.390 LB                       |
| Product Family         | 92B                            |
| Restock Fee            |                                |
| Customer Reference No. |                                |
| Brand Name             | HOMAC                          |
| Minimum Order Qty.     | 175                            |

## Specifications

| eneral Characteristics |                                                                                                                                                                                                               | Dimensions and Class | sifications                                                                           |
|------------------------|---------------------------------------------------------------------------------------------------------------------------------------------------------------------------------------------------------------|----------------------|---------------------------------------------------------------------------------------|
| Category               | Wire connectors                                                                                                                                                                                               | Brand Name           | Homac                                                                                 |
| Туре                   | Compression Lug Two                                                                                                                                                                                           | Standard             | ANSI C119.4                                                                           |
| Special Features       | Dual-Rated for use with                                                                                                                                                                                       | Size                 | Pad Length 3 inch, width 1-1/4 inch                                                   |
|                        | Aluminum and Copper Conductors. Made from Aluminum for High Strength and High Conductivity. Connector Bores coated with Oxide Inhibitor to Prevent Oxidation. Marked with conductor sizes and die references. | Wire Size            | 336.4 to 400 kcmil , 500<br>kcmil , 336.4(18/1)<br>ACSR AWG ,<br>397.5(18/1) ACSR AWG |
| Application            | Designed for General<br>Applications and for<br>Installation on 125-N<br>Series Insulated Buses.                                                                                                              |                      |                                                                                       |
| Connection             | Compression                                                                                                                                                                                                   |                      |                                                                                       |
| Material               | Aluminum                                                                                                                                                                                                      |                      |                                                                                       |
| Finish                 | Tin Plated                                                                                                                                                                                                    |                      |                                                                                       |
| Insulation             | None                                                                                                                                                                                                          |                      |                                                                                       |